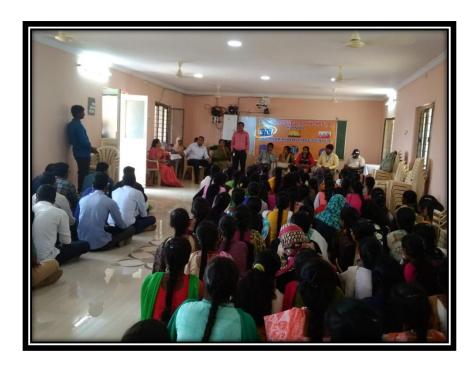

## **Report of Job Drive**

Flax Tronics Technologies India pvt. Ltd, conducted a Campus Drive for the Post of mobile Assembler on 31.03.2019 in K.V.R Govt. College for Women (A), Kurnool. Dr. C.V.Rajeswari, Principal of KVR GCW, Kurnool, Dr.M.Farida Begum, JKC Coordinator and the Mentors Mr. K Eswaraiah, B.Swarnalatha actively monitored the Campus Drive. 52 Members were participated in the Campus Drive. Out of them 36 Candidates were selected finally.

## **Interviewing to the Candidates:**