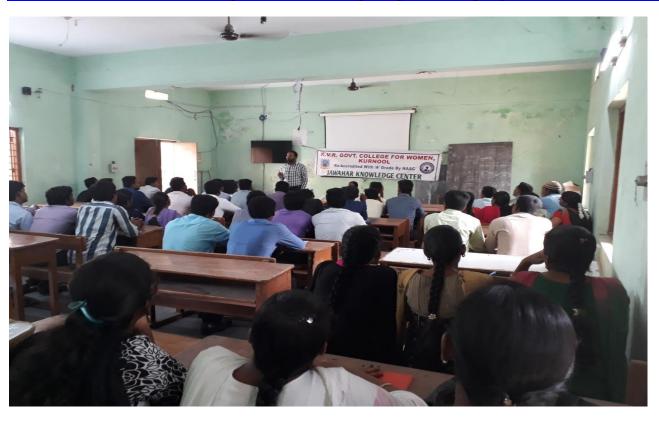

## **Report of Job Drive**

Flax Tronics Technologies India pvt. Ltd, conducted a Campus Drive for the Post of mobile Assembler on 31.03.2019 in K.V.R Govt. College for Women (A), Kurnool. Dr. C.V.Rajeswari, Principal of KVR GCW, Kurnool, Dr.M.Farida Begum, JKC Coordinator and the Mentors Mr. K Eswaraiah, B.Swarnalatha actively monitored the Campus Drive. 52 Members were participated in the Campus Drive. Out of them 36 Candidates were selected finally.

## **Interviewing to the Candidates:**