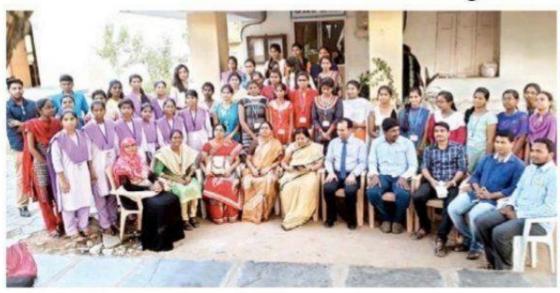

## **Report of Job Drive**

Flax Tronics Technologies India pvt. Ltd, conducted a Campus Drive for the Post of mobile Assembler on 31.03.2019 in K.V.R Govt. College for Women (A), Kurnool. Dr. C.V.Rajeswari, Principal of KVR GCW, Kurnool, Dr.M.Farida Begum, JKC Coordinator and the Mentors Mr. K Eswaraiah, B.Swarnalatha actively monitored the Campus Drive. 52 Members were participated in the Campus Drive. Out of them 36 Candidates were selected finally.