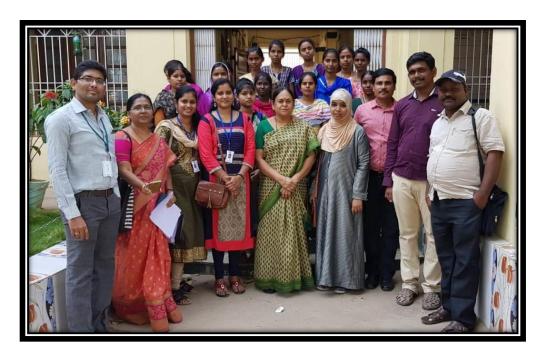

## **Report of Job Drive**

Flax Tronics Technologies India pvt. Ltd, conducted a Campus Drive for the Post of mobile Assembler on 31.03.2019 in K.V.R Govt. College for Women (A), Kurnool. Dr. C.V.Rajeswari, Principal of KVR GCW, Kurnool, Dr.M.Farida Begum, JKC Coordinator and the Mentors Mr. K Eswaraiah, B.Swarnalatha actively monitored the Campus Drive. 52 Members were participated in the Campus Drive. Out of them 36 Candidates were selected finally.

## Inaugural Speech By Dr.M.farida Begum, JKC Coordinator, Kurnool