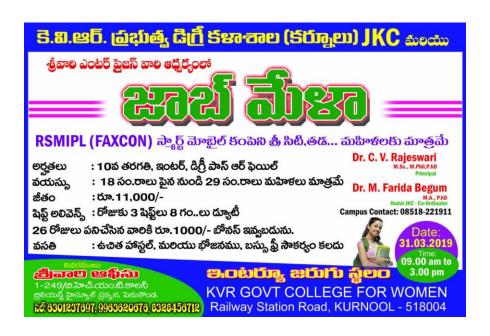

## **Report of Job Drive**

Flax Tronics Technologies India pvt. Ltd, conducted a Campus Drive for the Post of mobile Assembler on 31.03.2019 in K.V.R Govt. College for Women (A), Kurnool. Dr. C.V.Rajeswari, Principal of KVR GCW, Kurnool, Dr.M.Farida Begum, JKC Coordinator and the Mentors Mr. K Eswaraiah, B.Swarnalatha actively monitored the Campus Drive. 52 Members were participated in the Campus Drive. Out of them 36 Candidates were selected finally.

#### Flax Tronics Technologies India Pvt. Ltd. participated in Campus Drive

| S. No. | Name of the<br>Recruitment<br>Company         | Position<br>Offered | Eligibility             | Pay Scale                        | Selection             |
|--------|-----------------------------------------------|---------------------|-------------------------|----------------------------------|-----------------------|
| 1.     | Flax Tronics<br>Technologies<br>ndia Pvt. Ltd | Mobile<br>Assembler | Any<br>Degree/<br>Inter | 11,000/-<br>+Hostel+F<br>ood+Bus | Personal<br>Interview |