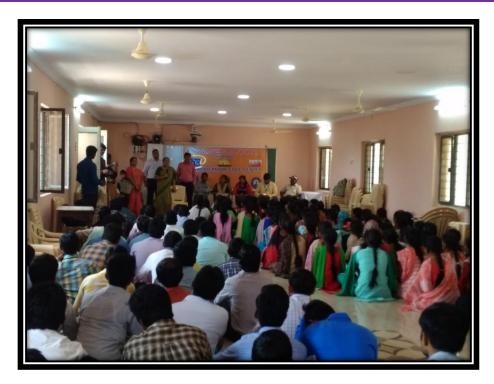

## **Report of Job Drive**

Flax Tronics Technologies India pvt. Ltd, conducted a Campus Drive for the Post of mobile Assembler on 31.03.2019 in K.V.R Govt. College for Women (A), Kurnool. Dr. C.V.Rajeswari, Principal of KVR GCW, Kurnool, Dr.M.Farida Begum, JKC Coordinator and the Mentors Mr. K Eswaraiah, B.Swarnalatha actively monitored the Campus Drive. 52 Members were participated in the Campus Drive. Out of them 36 Candidates were selected finally.

## Inaugural Speech By Dr.M.farida Begum, JKC Coordinator, Kurnool