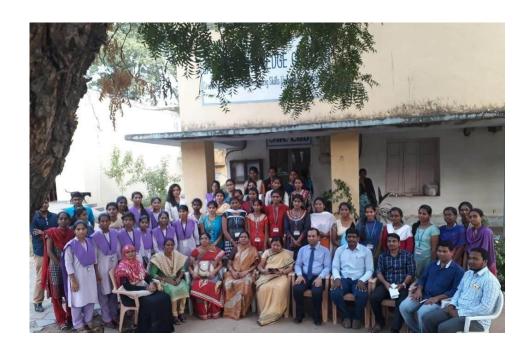

# **Photo Clippings of the Drive**

#### **Selected Students for the Post of Mobile Assembler**

**Press Clipping** 

This is the report of Campus Drive which was held in KVR Govt. College for Women, Kurnool