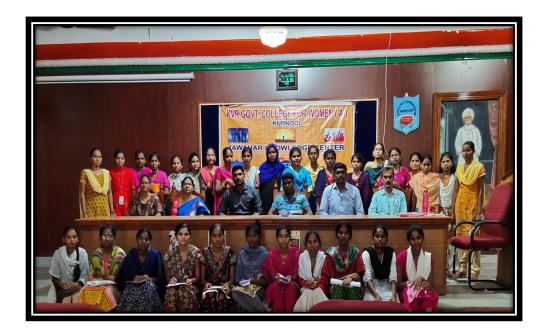

#### **Selected Students for the Post of Mobile Assembler**

**Press Clipping** 

This is the report of Campus Drive which was held in KVR Govt. College for Women, Kurnool