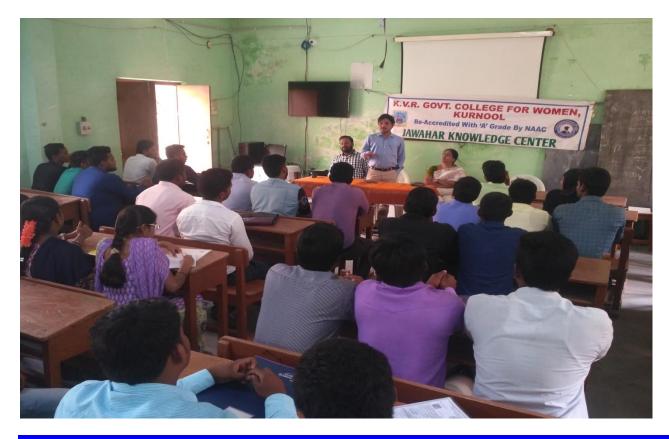

## **Report of Job Drive**

Flax Tronics Technologies India pvt. Ltd, conducted a Campus Drive for the Post of mobile Assembler on 31.03.2019 in K.V.R Govt. College for Women (A), Kurnool. Dr. C.V.Rajeswari, Principal of KVR GCW, Kurnool, Dr.M.Farida Begum, JKC Coordinator and the Mentors Mr. K Eswaraiah, B.Swarnalatha actively monitored the Campus Drive. 52 Members were participated in the Campus Drive. Out of them 36 Candidates were selected finally.

## Inaugural Speech By Dr.M.farida Begum, JKC Coordinator, Kurnool