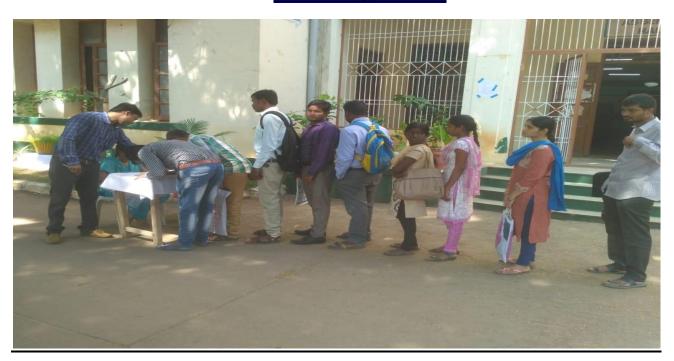

Coordinator, ICICI Bank HRs Praveen Kumar, Simho Hr Sanath, Agri friend Hr Ramakanth Reddy, Mentors B.Swarnalatha, and Mr. K Eswaraiah, M.Ravi actively monitored the Campus Drive. 118 Members were participated in the Campus Drive. Out of them 61 Candidates were selected finally.

#### **Press Clippings**



# 15న కేవీఆర్లలో జాబ్మమేకా

కర్నూలు సిటీ: స్థానిక కేవీఆర్ మహిళా డిగ్రీ కళాశాలలో ఈ నెల 15వ తేదీన జేకేసీ ఆధ్వర్యంలో జాబ్మేహే ఏర్పాటు చేశామని టిన్సిపాల్ డాక్టర్ సీవీ రాజేశ్వరి బుధవారం ఓ ట్రకటనలో తెలిపారు. ఇంటర్, డిగ్రీ, పీజీ చది విన వారు అర్హులని, రెండు ఫొటోలు, ఆధార్ కార్ము, బయోడేటాతో హాజరుకావాలని సూచించారు. ఐసీఐసీఐ, సింహా హెచ్ఆర్ సర్వీసెస్, అగ్రిఫెండ్, బసరతి ప్రాజెక్ట్ను కంపె నీలు పాల్గొంటాయని పేర్కొన్నారు.

Thu, 13 September 2018 epaper.sakshi.com/c/321390

## **Student Registrations**



## **Registration forms**

|     |                       |        | ,                      | JAV   | I. COLLEGE FO<br>WAHAR KNOW!<br>JOB DRIVE 0 | LEDGE CI   | ENTER      |                | **              |                                                                                 |
|-----|-----------------------|--------|------------------------|-------|---------------------------------------------|------------|------------|----------------|-----------------|---------------------------------------------------------------------------------|
| S.  | Name Of the Student   | Gender | Name Of the<br>College | Caste | Aadhar No.                                  | Group      | JKC Reg ID | Phone No.      | Email ID        | Address