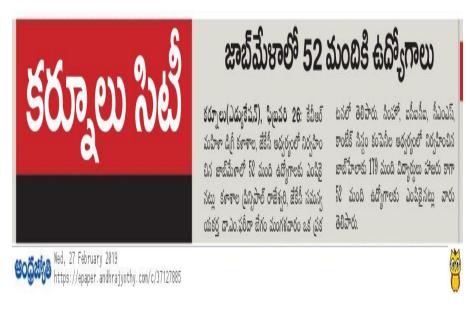

#### **Press Note:**

31న మెగా జాబ్మేతా కర్నూలు విద్య. స్యూస్టుడే: స్థానిక కేవీఆర్ మహిళా కళాశాలలో ఈనెల 31న విద్యార్థినులకు మెగా జాబ్మేళా నిర్వహించనున్నట్లు కళాశాల టిన్సిపల్ సి.వి.రాజేశ్వరి ఒక ప్రకటనలో తెలిపారు. శిబిరంలో ప్లాక్స్ ట్రోనిక్స్ టెక్నాలజీస్, శ్రీసిటీ తదితర కంపెనీల ప్రతినిధులు పాల్గొంటారని పేర్కొన్నారు. పది, ఇంటర్, డిగ్రీ విద్యార్హత కలిగిన విద్యార్థులు హాజరుకావాల న్నారు. విద్యార్థులు మార్కుల జాబీతా, ఆధార్, ఫాటోలు తమ వెంట తీసుకురావాలని తెలిపారు.