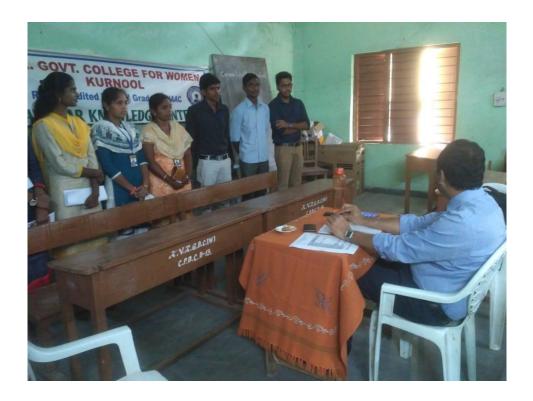

|            |                   |                                      | tal.                                             |

### **Institute of Language Management participated in Campus Drive**

|   | S.<br>No. | Name of the Recruitment Company  | Position<br>Offered | Eligibility | Pay Scale           | Selection                     |
|---|-----------|----------------------------------|---------------------|-------------|---------------------|-------------------------------|
| - | 1.        | Institute of Language Management | School Trainees     | Any Degree  | 16,000/-<br>18000/- | JAM and Personal<br>Interview |

# **Photo Clippings of the Drive**

# **Student Registration**













Mr. Gouse Pasha, HR Recruiter giving the Company Profile to the Students

#### **Round I**





# **Round II**

# **Interviewing to the Candidates:**







**Selected Students for the Post of School Trainees to the ILM** 

### **Abstract of Selected Candidates in the Drive**

| S. No | Date, Time<br>&Venue Details                                                    | Candidates<br>Appeared | Short Listed | Selected<br>Details | Final<br>Selected<br>Candidates |
|-------|---------------------------------------------------------------------------------|------------------------|--------------|---------------------|---------------------------------|
| 1     | K.V.R Govt. College<br>for Women (A),<br>Kurnool on<br>03.12.2018 at 9.00<br>AM | 158                    | 78           | 41                  | 41                              |
|       |