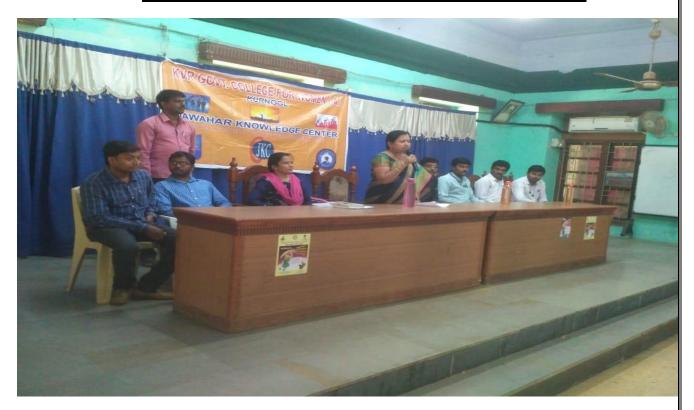

## **Report of Job Drive**

Flax Tronics Technologies India pvt. Ltd, conducted a Campus Drive for the Post of mobile Assembler on 31.03.2019 in K.V.R Govt. College for Women (A), Kurnool. Dr. C.V.Rajeswari, Principal of KVR GCW, Kurnool, Dr.M.Farida Begum, JKC Coordinator and the Mentors Mr. K Eswaraiah, B.Swarnalatha actively monitored the Campus Drive. 52 Members were participated in the Campus Drive. Out of them 36 Candidates were selected finally.

## Inaugural Speech By Dr.M.farida Begum, JKC Coordinator, Kurnool