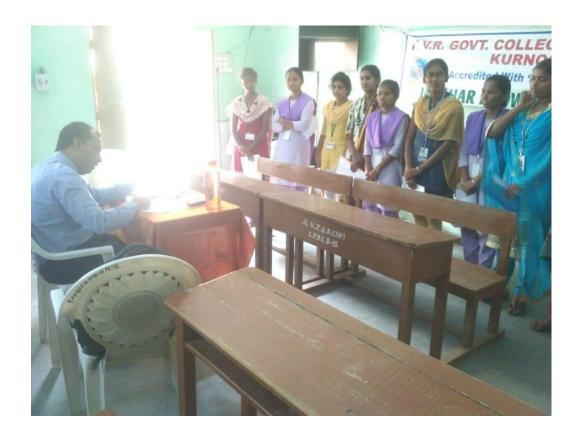

|            |                   |                                      | tal.                                             |

### **Institute of Language Management participated in Campus Drive**

|   | S.<br>No. | Name of the Recruitment Company  | Position<br>Offered | Eligibility | Pay Scale           | Selection                     |
|---|-----------|----------------------------------|---------------------|-------------|---------------------|-------------------------------|
| - | 1.        | Institute of Language Management | School Trainees     | Any Degree  | 16,000/-<br>18000/- | JAM and Personal<br>Interview |

# **Photo Clippings of the Drive**

# **Student Registration**













Mr. Gouse Pasha, HR Recruiter giving the Company Profile to the Students

#### **Round I**





# **Round II**

# **Interviewing to the Candidates:**







**Selected Students for the Post of School Trainees to the ILM** 

### **Abstract of Selected Candidates in the Drive**

| S. No | Date, Time<br>&Venue Details                                                    | Candidates<br>Appeared | Short Listed | Selected<br>Details | Final<br>Selected<br>Candidates |
|-------|---------------------------------------------------------------------------------|------------------------|--------------|---------------------|---------------------------------|
| 1     | K.V.R Govt. College<br>for Women (A),<br>Kurnool on<br>03.12.2018 at 9.00<br>AM | 158                    | 78           | 41                  | 41                              |
|       |