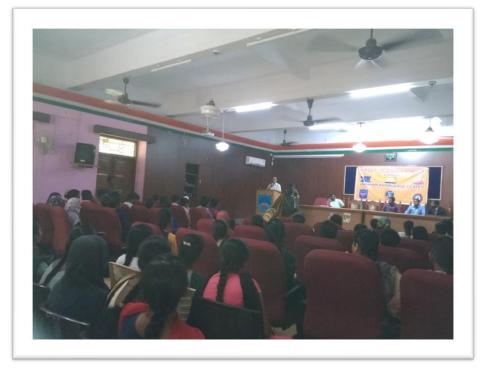

## **Report of Job Drive**

Flax Tronics Technologies India pvt. Ltd, conducted a Campus Drive for the Post of mobile Assembler on 31.03.2019 in K.V.R Govt. College for Women (A), Kurnool. Dr. C.V.Rajeswari, Principal of KVR GCW, Kurnool, Dr.M.Farida Begum, JKC Coordinator and the Mentors Mr. K Eswaraiah, B.Swarnalatha actively monitored the Campus Drive. 52 Members were participated in the Campus Drive. Out of them 36 Candidates were selected finally.

## Inaugural Speech By Dr.M.farida Begum, JKC Coordinator, Kurnool