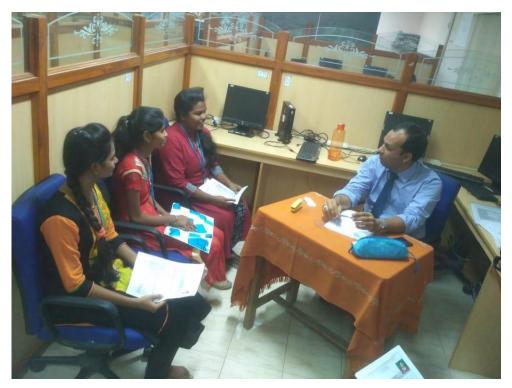

| tal.                                             |

### **Institute of Language Management participated in Campus Drive**

|   | S.<br>No. | Name of the Recruitment Company  | Position<br>Offered | Eligibility | Pay Scale           | Selection                     |
|---|-----------|----------------------------------|---------------------|-------------|---------------------|-------------------------------|
| - | 1.        | Institute of Language Management | School Trainees     | Any Degree  | 16,000/-<br>18000/- | JAM and Personal<br>Interview |

# **Photo Clippings of the Drive**

# **Student Registration**













Mr. Gouse Pasha, HR Recruiter giving the Company Profile to the Students

#### **Round I**





# **Round II**

# **Interviewing to the Candidates:**







**Selected Students for the Post of School Trainees to the ILM** 

### **Abstract of Selected Candidates in the Drive**

| S. No | Date, Time<br>&Venue Details                                                    | Candidates<br>Appeared | Short Listed | Selected<br>Details | Final<br>Selected<br>Candidates |
|-------|---------------------------------------------------------------------------------|------------------------|--------------|---------------------|---------------------------------|
| 1     | K.V.R Govt. College<br>for Women (A),<br>Kurnool on<br>03.12.2018 at 9.00<br>AM | 158                    | 78           | 41                  | 41                              |
|       |                                                                                 |