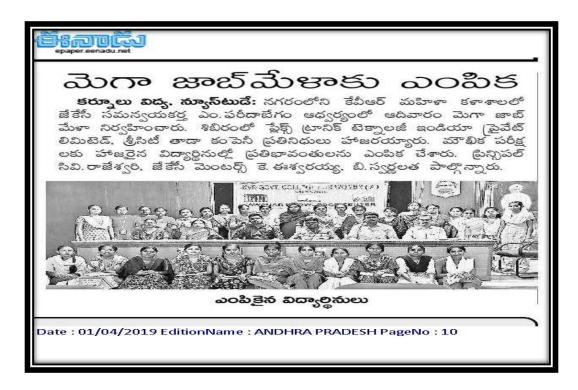

#### **Press Note:**

31న మెగా జాబ్మేతా కర్నూలు విద్య. స్యూస్టుడే: స్థానిక కేవీఆర్ మహిళా కళాశాలలో ఈనెల 31న విద్యార్థినులకు మెగా జాబ్మేళా నిర్వహించనున్నట్లు కళాశాల టిన్సిపల్ సి.వి.రాజేశ్వరి ఒక ప్రకటనలో తెలిపారు. శిబిరంలో ప్లాక్స్ ట్రోనిక్స్ టెక్నాలజీస్, శ్రీసిటీ తదితర కంపెనీల ప్రతినిధులు పాల్గొంటారని పేర్కొన్నారు. పది, ఇంటర్, డిగ్రీ విద్యార్హత కలిగిన విద్యార్థులు హాజరుకావాల న్నారు. విద్యార్థులు మార్కుల జాబీతా, ఆధార్, ఫాటోలు తమ వెంట తీసుకురావాలని తెలిపారు.