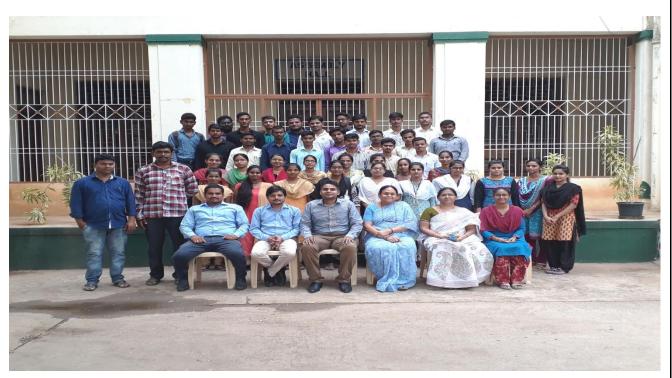

## **Report of Job Drive**

Flax Tronics Technologies India pvt. Ltd, conducted a Campus Drive for the Post of mobile Assembler on 31.03.2019 in K.V.R Govt. College for Women (A), Kurnool. Dr. C.V.Rajeswari, Principal of KVR GCW, Kurnool, Dr.M.Farida Begum, JKC Coordinator and the Mentors Mr. K Eswaraiah, B.Swarnalatha actively monitored the Campus Drive. 52 Members were participated in the Campus Drive. Out of them 36 Candidates were selected finally.