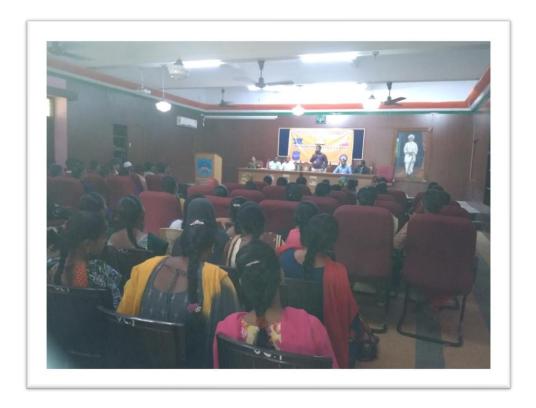

## **Report of Job Drive**

Flax Tronics Technologies India pvt. Ltd, conducted a Campus Drive for the Post of mobile Assembler on 31.03.2019 in K.V.R Govt. College for Women (A), Kurnool. Dr. C.V.Rajeswari, Principal of KVR GCW, Kurnool, Dr.M.Farida Begum, JKC Coordinator and the Mentors Mr. K Eswaraiah, B.Swarnalatha actively monitored the Campus Drive. 52 Members were participated in the Campus Drive. Out of them 36 Candidates were selected finally.