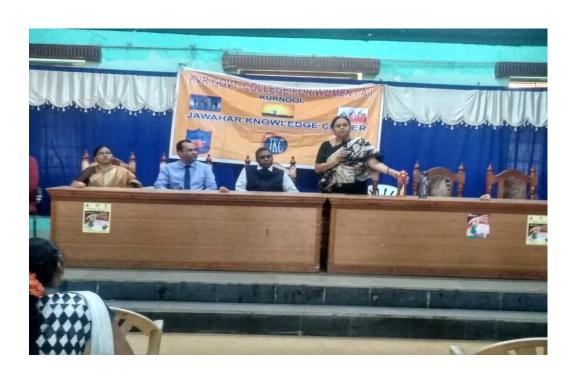

| 1 / 2                  |       |                                         |                |            |                   |                                      | tal.                                             |

### **Institute of Language Management participated in Campus Drive**

|   | S.<br>No. | Name of the Recruitment Company  | Position<br>Offered | Eligibility | Pay Scale           | Selection                     |
|---|-----------|----------------------------------|---------------------|-------------|---------------------|-------------------------------|
| - | 1.        | Institute of Language Management | School Trainees     | Any Degree  | 16,000/-<br>18000/- | JAM and Personal<br>Interview |

# **Photo Clippings of the Drive**

# **Student Registration**













Mr. Gouse Pasha, HR Recruiter giving the Company Profile to the Students

#### **Round I**





# **Round II**

# **Interviewing to the Candidates:**







**Selected Students for the Post of School Trainees to the ILM** 

### **Abstract of Selected Candidates in the Drive**

| S. No | Date, Time<br>&Venue Details                                                    | Candidates<br>Appeared | Short Listed | Selected<br>Details | Final<br>Selected<br>Candidates |
|-------|---------------------------------------------------------------------------------|------------------------|--------------|---------------------|---------------------------------|
| 1     | K.V.R Govt. College<br>for Women (A),<br>Kurnool on<br>03.12.2018 at 9.00<br>AM | 158                    | 78           | 41