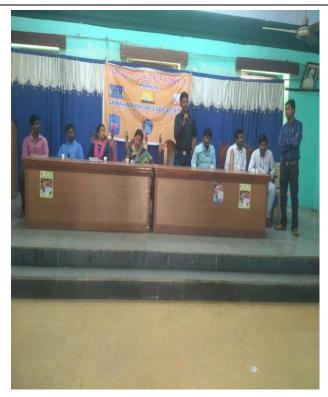

## **Report of Job Drive**

Flax Tronics Technologies India pvt. Ltd, conducted a Campus Drive for the Post of mobile Assembler on 31.03.2019 in K.V.R Govt. College for Women (A), Kurnool. Dr. C.V.Rajeswari, Principal of KVR GCW, Kurnool, Dr.M.Farida Begum, JKC Coordinator and the Mentors Mr. K Eswaraiah, B.Swarnalatha actively monitored the Campus Drive. 52 Members were participated in the Campus Drive. Out of them 36 Candidates were selected finally.

## Inaugural Speech By Dr.M.farida Begum, JKC Coordinator, Kurnool